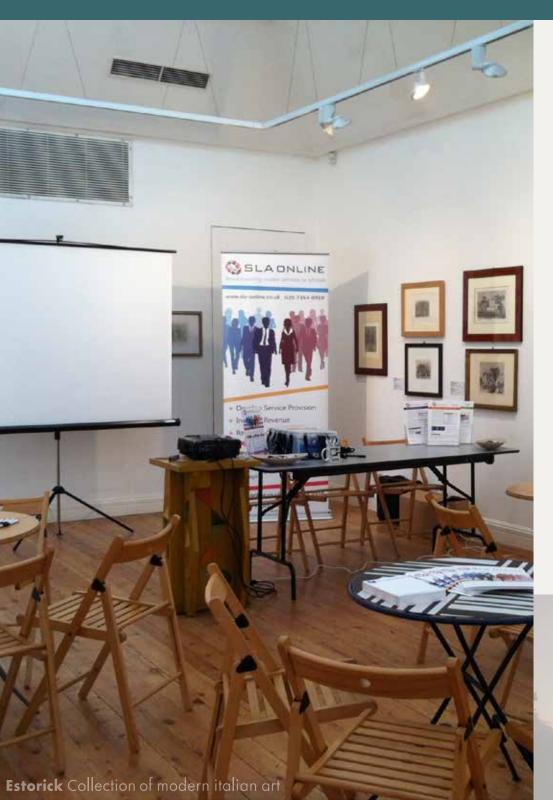

#### Uses

Conferences, seminars, business meetings, awaydays, team building events and breakout rooms.

Wi-Fi in galleries, use of chairs, tables, flip chart and projector screen.

### **Capacities**

| Small Meeting                           | Up to 15 people |  |
|-----------------------------------------|-----------------|--|
| Room                                    |                 |  |
| Large Meeting                           | Up to 35 people |  |
| Room                                    |                 |  |
| Conference Theatre                      | 65 people       |  |
| Style                                   |                 |  |
| Use of landscaped garden for networking |                 |  |
| and breakout session                    |                 |  |